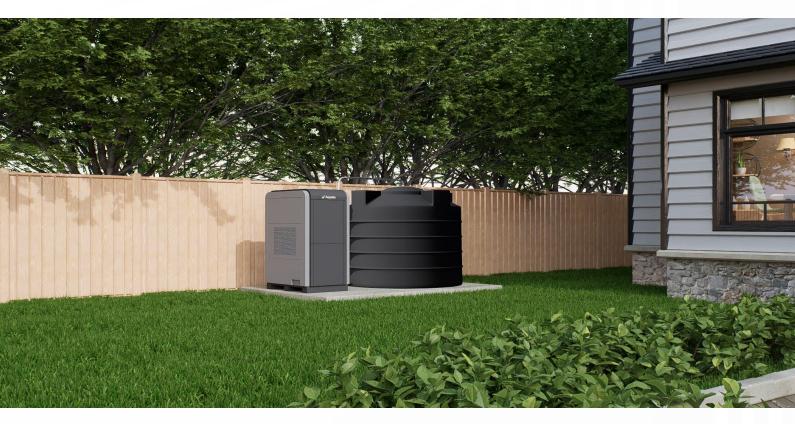

## HYDROPACK S

An independent source or backup solution for your home or business; **produces up to 66 GAL per day.** 

# **Ultimate flexibility**

Connect to an external tank for a secure water source

#### **DIMENSIONS**

| Length                 | 76 cm   29.9"          |
|------------------------|------------------------|
| Width                  | 111 cm   43.7 "        |
| Height                 | 172 cm   67.8 "        |
| Weight                 | 350 kg   771.6 lb      |
| WATER                  |                        |
| Production capacity    | 250 L   66 GAL per day |
| Operating temperatures | 15 - 43 C   59 - 109 F |
| Operating humidity     | / ≥ 25% RH             |
| Internal storage       | 120 L   31.7 GAL       |
| Dispense options       | cold, ambient          |
| рН                     | 6.5 - 8.5              |
| ELECTRICAL             |                        |
| Energy efficiency      | 288 Wh / L             |
| Rated voltage          | AC220V/1PH             |
| Rated frequency        | 60 Hz                  |
| Rated power            | 3 kW                   |